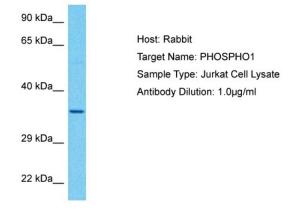

### **Product images:**

Host: Rabbit Target Name: PHOSPHO1 Sample Tissue: Human Jurkat Whole Cell Antibody Dilution: 1ug/ml

This product is to be used for laboratory only. Not for diagnostic or therapeutic use. ©2022 OriGene Technologies, Inc., 9620 Medical Center Drive, Ste 200, Rockville, MD 20850, US