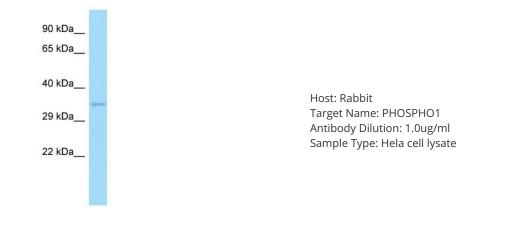

### **Product images:**

Host: Rabbit Target Name: PHOSPHO1 Sample Tissue: Human Jurkat Whole Cell Antibody Dilution: 1ug/ml

This product is to be used for laboratory only. Not for diagnostic or therapeutic use. ©2022 OriGene Technologies, Inc., 9620 Medical Center Drive, Ste 200, Rockville, MD 20850, US