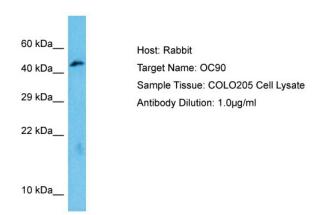

## **Product images:**

Host: Rabbit Target Name: OC90

Sample Type: COLO205 Whole Cell Antibody Dilution: 1.0ug/ml