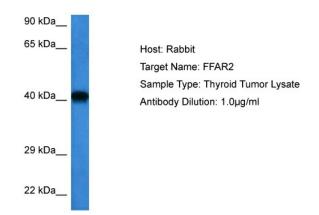

## **Product images:**

Host: Rabbit Target Name: FFAR2

Sample Tissue: Human Thyroid Tumor lysates

Antibody Dilution: 1ug/ml