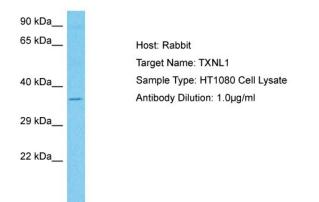

### **Product images:**

WB Suggested Anti-TXNL1 Antibody Titration: 1.0 ug/ml Positive Control: Fetal Lung

Host: Rabbit Target Name: TXNL1 Sample Tissue: Human HT1080 Whole Cell Antibody Dilution: 1ug/ml