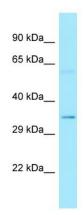

### **Product images:**

WB Suggested Anti-TXNL1 Antibody Titration: 1.0 ug/ml Positive Control: Fetal Lung

Host: Rabbit Target Name: TXNL1 Sample Tissue: Human HT1080 Whole Cell Antibody Dilution: 1ug/ml