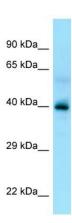

Shelf life: one year from despatch. Stability:

**Predicted Protein Size:** 41kDa

Gene Name: purinergic receptor P2Y13

Database Link: NP 795713

Entrez Gene 53829 Human

Q9BPV8

Background: The product of this gene belongs to the family of G-protein coupled receptors. This family has

## **Product images:**

WB Suggested Anti-P2RY13 Antibody Titration: 1.0 ug/ml Positive Control: Fetal Liver