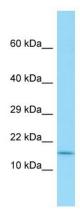

## **Product images:**

WB Suggested Anti-SPAG11A Antibody Titration: 1.0 ug/ml Positive Control: HCT15 Whole Cell

This product is to be used for laboratory only. Not for diagnostic or therapeutic use. ©2022 OriGene Technologies, Inc., 9620 Medical Center Drive, Ste 200, Rockville, MD 20850, US