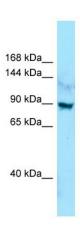

## **Product images:**

WB Suggested Anti-LRRC7 Antibody Titration: 1.0 ug/ml Positive Control: Jurkat Whole Cell