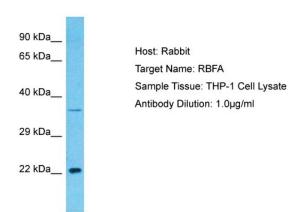

# **Product images:**

Host: Rabbit Target Name: RBFA

Sample Type: THP-1 Whole Cell lysates

Antibody Dilution: 1.0ug/ml