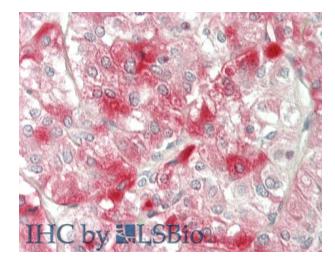

## **Product images:**

WB Suggested Anti-ELOVL6 Antibody Titration: 1.0 ug/ml Positive Control: Jurkat Whole Cell

Rabbit Anti-ELOVL6 antibody
Catalog Number: ARP64565
Formalin Fixed Paraffin Embedded Tissue:
Human Adrenal
Primary antibody Concentration: 1:100
Secondary Antibody: Donkey anti-Rabbit-Cy3
Secondary Antibody Concentration: 1:200
Magnification: 20x
Exposure Time: 0.5-2.0sec