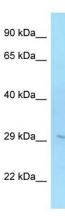

## **Product images:**

WB Suggested Anti-ELOVL6 Antibody Titration: 1.0 ug/ml Positive Control: Jurkat Whole Cell

Rabbit Anti-ELOVL6 antibody
Catalog Number: ARP64565
Formalin Fixed Paraffin Embedded Tissue:
Human Adrenal
Primary antibody Concentration: 1:100
Secondary Antibody: Donkey anti-Rabbit-Cy3
Secondary Antibody Concentration: 1:200
Magnification: 20x
Exposure Time: 0.5-2.0sec