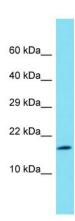

Stability: Shelf life: one year from despatch.

**Predicted Protein Size:** 12kDa

Gene Name: ribosomal protein S27-like

**Database Link:** XP 001056747

Entrez Gene 681429 Rat

P24051

Background: The function of this protein remains unknown.

## **Product images:**

Host: Rabbit Target Name: Rps27l

Sample Type: Rat Lung lysates Antibody Dilution: 1.0ug/ml