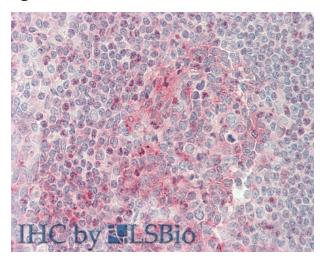

### **Product images:**

Rabbit Anti-STXBP2 antibody Catalog Number: ARP64422

Formalin Fixed Paraffin Embedded Tissue:

Human Tonsil

Primary antibody Concentration: 1:100 Secondary Antibody: Donkey anti-Rabbit-Cy3 Secondary Antibody Concentration: 1:200

Magnification: 20x Exposure Time: 0.5-2.0sec