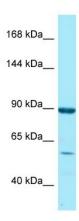

Shelf life: one year from despatch. Stability:

**Predicted Protein Size:** 91kDa

ral guanine nucleotide dissociation stimulator like 1 Gene Name:

Database Link: NP 055964

Entrez Gene 23179 Human

Q9NZL6-2

Background: RGL1 is a probable guanine nucleotide exchange factor. Synonyms: KIAA0959; OTTHUMP00000033268; RalGDS-like; RGL

## **Product images:**

WB Suggested Anti-RGL1 Antibody Titration: 1.0 ug/ml

Positive Control: Fetal Heart