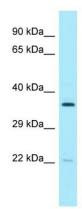

## **Product images:**

WB Suggested Anti-PCTP Antibody Titration: 1.0 ug/ml Positive Control: 721\_B Whole Cell

This product is to be used for laboratory only. Not for diagnostic or therapeutic use. ©2025 OriGene Technologies, Inc., 9620 Medical Center Drive, Ste 200, Rockville, MD 20850, US