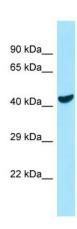

## **Product images:**

WB Suggested Anti-COQ6 Antibody Titration: 1.0 ug/ml

Positive Control: COLO205 Whole Cell