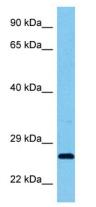

## **Product images:**

Host: Rabbit

Target Name: ST6GAL1 Antibody Dilution: 1.0ug/ml Sample Type: Human Kidney

Host: Rabbit

Target Name: St6gal1

Sample Type: Rat Brain Lysate Antibody Dilution: 1.0µg/ml

Host: Rat