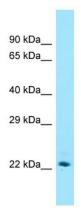

## **Product images:**

Host: Rabbit

Target Name: ST6GAL1 Antibody Dilution: 1.0ug/ml Sample Type: Human Kidney

Host: Rabbit

Target Name: St6gal1

Sample Type: Rat Brain Lysate Antibody Dilution: 1.0µg/ml

Host: Rat