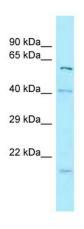

## **Product images:**

WB Suggested Anti-SNX1 Antibody

Titration: 1.0 ug/ml

Positive Control: 721\_B Whole CellSNX1 is strongly supported by BioGPS gene expression data to be expressed in Human 721\_B cells