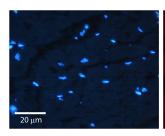

### SNX1

Human, Mouse

See Immunoblot 2 Data and Customer Feedback for more Information

Rabbit Anti-SNX1 Antibody Catalog Number: TA358603

Formalin Fixed Paraffin Embedded Tissue: Human heart Tissue

Observed Staining: Cytoplasmic in vesicles Primary Antibody Concentration: 1:100 Other Working Concentrations: N/A Secondary Antibody: Donkey anti-Rabbit-Cy3

Secondary Antibody Concentration: 1:200

Magnification: 20X Exposure Time: 0.5-2.0 sec