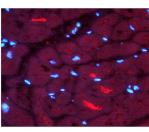

### SNX1

Human, Mouse

See Immunoblot 2 Data and Customer Feedback for more Information

Rabbit Anti-SNX1 Antibody Catalog Number: TA358603

Formalin Fixed Paraffin Embedded Tissue: Human heart Tissue

Observed Staining: Cytoplasmic in vesicles Primary Antibody Concentration: 1:100 Other Working Concentrations: N/A Secondary Antibody: Donkey anti-Rabbit-Cy3

Secondary Antibody Concentration: 1:200

Magnification: 20X Exposure Time: 0.5-2.0 sec