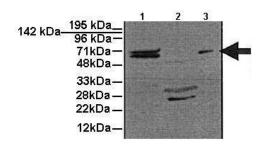

### SNX1

Human, Mouse

See Immunoblot 2 Data and Customer Feedback for more Information

Rabbit Anti-SNX1 Antibody Catalog Number: TA358603

Formalin Fixed Paraffin Embedded Tissue: Human heart Tissue

Observed Staining: Cytoplasmic in vesicles Primary Antibody Concentration: 1:100 Other Working Concentrations: N/A Secondary Antibody: Donkey anti-Rabbit-Cy3