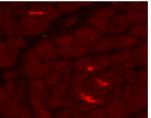

### SNX1

Human, Mouse

See Immunoblot 2 Data and Customer Feedback for more Information

Rabbit Anti-SNX1 Antibody Catalog Number: TA358603

Formalin Fixed Paraffin Embedded Tissue: Human heart Tissue

Observed Staining: Cytoplasmic in vesicles Primary Antibody Concentration: 1:100 Other Working Concentrations: N/A Secondary Antibody: Donkey anti-Rabbit-Cy3

Secondary Antibody Concentration: 1:200

Magnification: 20X Exposure Time: 0.5-2.0 sec