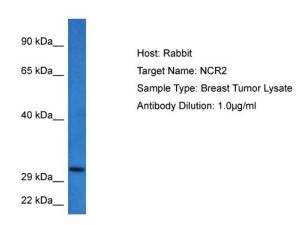

## **Product images:**

Host: Rabbit Target Name: NCR2

Sample Tissue: Human Breast Tumor lysates

Antibody Dilution: 1ug/ml