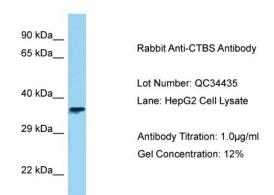

# **Product images:**

Host: Rabbit Target Name: CTBS Sample Type: HepG2 Antibody Dilution: 1.0ug/ml