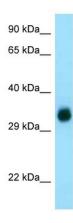

## **Product images:**

WB Suggested Anti-GGH Antibody Titration: 1.0 ug/ml Positive Control: Fetal Kidney

Host: Rabbit Target Name: GGH Sample Type: Human Fetal Brain Antibody Dilution: 1.0ug/ml