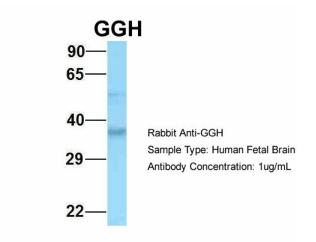

## **Product images:**

WB Suggested Anti-GGH Antibody Titration: 1.0 ug/ml Positive Control: Fetal Kidney

Host: Rabbit Target Name: GGH Sample Type: Human Fetal Brain Antibody Dilution: 1.0ug/ml