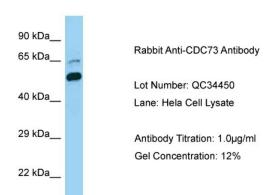

## **Product images:**

Host: Rabbit

Target Name: CDC73

Sample Type: Human Hela Cell Antibody Dilution: 1.0ug/ml