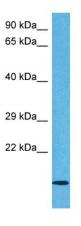

## **Product images:**

WB Suggested Anti-SAA2 Antibody Titration: 1.0 ug/ml Positive Control: 293T Whole Cell

Host: Rabbit Target Name: SAA2 Sample Type: Ovary Tumor Lysate Antibody Dilution: 1.0µg/ml

Host: Rabbit Target Name: SAA2

Sample Tissue: Human Ovary Tumor

Antibody Dilution: 1ug/ml