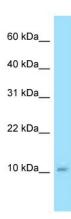

## **Product images:**

WB Suggested Anti-SAA2 Antibody Titration: 1.0 ug/ml Positive Control: 293T Whole Cell

Host: Rabbit Target Name: SAA2 Sample Type: Ovary Tumor Lysate Antibody Dilution: 1.0µg/ml

Host: Rabbit Target Name: SAA2

Sample Tissue: Human Ovary Tumor

Antibody Dilution: 1ug/ml