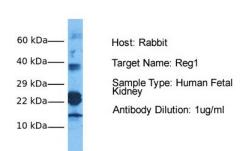

## **Product images:**

## Reg1

Host: Rabbit Target Name: Reg1

Sample Tissue: Human Fetal Kidney Antibody Dilution: 1.0ug/ml