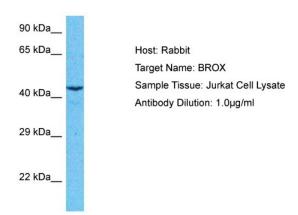

# **Product images:**

Host: Rabbit Target Name: BROX

Sample Type: Jurkat Whole Cell lysates

Antibody Dilution: 1.0ug/ml