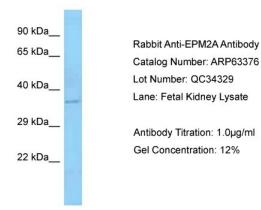

## **Product images:**

Host: Rabbit Target Name: EPM2A Sample Tissue: Human Fetal Kidney Antibody Dilution: 1ug/ml

This product is to be used for laboratory only. Not for diagnostic or therapeutic use. ©2022 OriGene Technologies, Inc., 9620 Medical Center Drive, Ste 200, Rockville, MD 20850, US