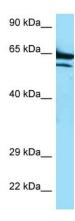

## **Product images:**

WB Suggested Anti-ADCK2 Antibody Titration: 1.0 ug/ml Positive Control: HepG2 Whole Cell