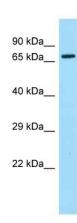

## **Product images:**

WB Suggested Anti-Msn Antibody Titration: 1.0 ug/ml Positive Control: Mouse Liver

Rabbit Anti-MSN Antibody
Catalog Number: TA358323
Formalin Fixed Paraffin Embedded Tissue:
Human Liver Tissue
Observed Staining: Nucleus in hepatocytes
Primary Antibody Concentration: 1:100
Other Working Concentrations: 1:600
Secondary Antibody: Donkey anti-Rabbit-Cy3
Secondary Antibody Concentration: 1:200
Magnification: 20X