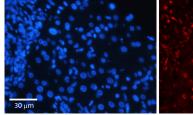

## **Product images:**

WB Suggested Anti-Msn Antibody Titration: 1.0 ug/ml Positive Control: Mouse Liver

Rabbit Anti-MSN Antibody
Catalog Number: TA358323
Formalin Fixed Paraffin Embedded Tissue:
Human Liver Tissue
Observed Staining: Nucleus in hepatocytes
Primary Antibody Concentration: 1:100
Other Working Concentrations: 1:600
Secondary Antibody: Donkey anti-Rabbit-Cy3
Secondary Antibody Concentration: 1:200
Magnification: 20X