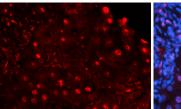

## **Product images:**

WB Suggested Anti-Msn Antibody Titration: 1.0 ug/ml Positive Control: Mouse Liver

Rabbit Anti-MSN Antibody
Catalog Number: TA358323
Formalin Fixed Paraffin Embedded Tissue:
Human Liver Tissue
Observed Staining: Nucleus in hepatocytes
Primary Antibody Concentration: 1:100
Other Working Concentrations: 1:600
Secondary Antibody: Donkey anti-Rabbit-Cy3
Secondary Antibody Concentration: 1:200
Magnification: 20X