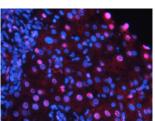

## **Product images:**

WB Suggested Anti-Msn Antibody Titration: 1.0 ug/ml Positive Control: Mouse Liver

Rabbit Anti-MSN Antibody
Catalog Number: TA358323
Formalin Fixed Paraffin Embedded Tissue:
Human Liver Tissue
Observed Staining: Nucleus in hepatocytes
Primary Antibody Concentration: 1:100
Other Working Concentrations: 1:600
Secondary Antibody: Donkey anti-Rabbit-Cy3
Secondary Antibody Concentration: 1:200
Magnification: 20X