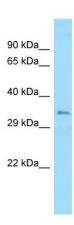

## **Product images:**

WB Suggested Anti-Ubb Antibody Titration: 1.0 ug/ml Positive Control: Mouse Pancreas

Lane 1: C2C12 lysate Lane 2: C2C12 lysate with 1uM MG132
Primary Antibody Dilution: 1:500
Secondary Antibody:
Anti-rabbit-HRP
Secondary Antibody Dilution: 1:3000
Gene Name:
Ubb
Submitted by:
Anonymous