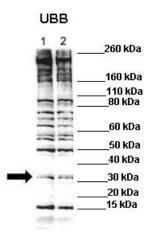

## **Product images:**

WB Suggested Anti-Ubb Antibody Titration: 1.0 ug/ml Positive Control: Mouse Pancreas

Lane 1: C2C12 lysate Lane 2: C2C12 lysate with 1uM MG132
Primary Antibody Dilution: 1:500
Secondary Antibody:
Anti-rabbit-HRP
Secondary Antibody Dilution: 1:3000
Gene Name:
Ubb
Submitted by:
Anonymous