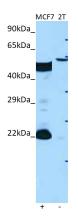

# **Product images:**

WB Suggested Anti-GPR19 Antibody Titration: 1.0 ug/ml Positive Control: Fetal kidney

Host: Rabbit
Target name: GPR19
Positive control: ~25ug MCF7 Cell Lysate (MCF7)
Negative control: ~25ug 293T Cell Lysate (2T)
Antibody concentration: 1ug/ml

Host: Rabbit Target: GPR19 Positive control (+): MCF7 (N10) Negative control (-): 293T (2T) Antibody concentration: 1ug/ml