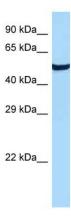

# **Product images:**

WB Suggested Anti-GPR19 Antibody Titration: 1.0 ug/ml Positive Control: Fetal kidney

Host: Rabbit
Target name: GPR19
Positive control: ~25ug MCF7 Cell Lysate (MCF7)
Negative control: ~25ug 293T Cell Lysate (2T)
Antibody concentration: 1ug/ml