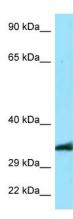

## **Product images:**

WB Suggested Anti-MRGPRE Antibody Titration: 1.0 ug/ml Positive Control: A549 Whole Cell