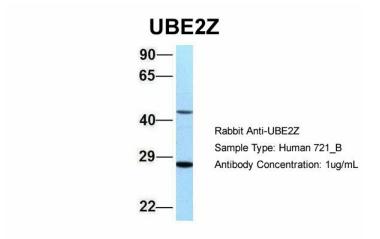

in MCF7

Host: Rabbit Target Name: UBE2Z Sample Type: Human 721\_B

Antibody Dilution: 1.0ug/mlUBE2Z is supported by BioGPS gene expression data to be expressed

in 721\_B