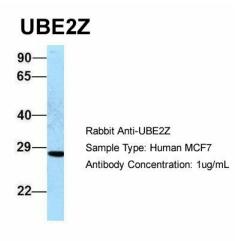

## **Product images:**

WB Suggested Anti-UBE2Z Antibody

Titration: 1.0 ug/ml

Positive Control: HepG2 Whole Cell

Host: Rabbit Target Name: UBE2Z Sample Type: Human MCF7

Antibody Dilution: 1.0ug/mlUBE2Z is supported by BioGPS gene expression data to be expressed