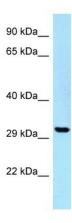

## **Product images:**

WB Suggested Anti-UBE2Z Antibody

Titration: 1.0 ug/ml

Positive Control: HepG2 Whole Cell

Host: Rabbit Target Name: UBE2Z Sample Type: Human MCF7

Antibody Dilution: 1.0ug/mlUBE2Z is supported by BioGPS gene expression data to be expressed