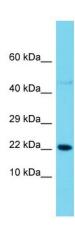

Stability: Shelf life: one year from despatch.

**Predicted Protein Size:** 18kDa

Gene Name: sorting nexin 12 **Database Link:** NP 001102287

Entrez Gene 363478 Rat

D4A719

Background: The function of this protein remains unknown.

## **Product images:**

Host: Rabbit Target Name: Snx12

Sample Type: Rat Pancreas lysates Antibody Dilution: 1.0ug/ml