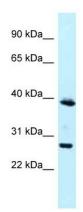

## **Product images:**

WB Suggested Anti-MAGEF1 Antibody Titration: 1.0 ug/ml Positive Control: Jurkat Whole Cell

This product is to be used for laboratory only. Not for diagnostic or therapeutic use. ©2025 OriGene Technologies, Inc., 9620 Medical Center Drive, Ste 200, Rockville, MD 20850, US