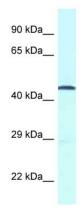

## **Product images:**

WB Suggested Anti-GPR52 Antibody Titration: 1.0 ug/ml Positive Control: Fetal Heart

This product is to be used for laboratory only. Not for diagnostic or therapeutic use. ©2024 OriGene Technologies, Inc., 9620 Medical Center Drive, Ste 200, Rockville, MD 20850, US