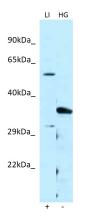

Host: Rabbit Target: CRISPLD1 Positive control (+): Human Liver (LI) Negative control (-): HepG2 Cell Lysate (HG)

Antibody concentration: 1ug/ml