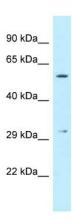

## **Product images:**

WB Suggested Anti-CRISPLD1 Antibody Titration: 1.0 ug/ml Positive Control: Fetal Liver

Host: Rabbit
Target name: CRISPLD1
Positive control: ~25ug Human Liver (LI)
Negative control: ~25ug HepG2 Cell Lysate (HG)
Antibody concentration: 1ug/ml