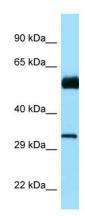

## **Product images:**

WB Suggested Anti-CDC20B Antibody Titration: 1.0 ug/ml Positive Control: Fetal Brain

This product is to be used for laboratory only. Not for diagnostic or therapeutic use. ©2024 OriGene Technologies, Inc., 9620 Medical Center Drive, Ste 200, Rockville, MD 20850, US