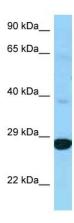

## **Product images:**

WB Suggested Anti-DHRS4L2 Antibody Titration: 1.0 ug/ml Positive Control: 721\_B Whole CellDHRS4L2 is supported by BioGPS gene expression data to be expressed in 721\_B