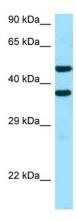

## **Product images:**

WB Suggested Anti-SFXN2 Antibody

Titration: 1.0 ug/ml

Positive Control: NCI-H226 Whole Cell