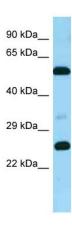

## **Product images:**

WB Suggested Anti-GPR37L1 Antibody Titration: 1.0 ug/ml Positive Control: Fetal Brain