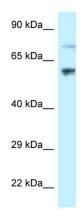

## **Product images:**

WB Suggested Anti-RSL1D1 Antibody Titration: 1.0 ug/ml Positive Control: Hela Whole CellThere is BioGPS gene expression data showing that RSL1D1 is expressed in HeLa

This product is to be used for laboratory only. Not for diagnostic or therapeutic use. ©2022 OriGene Technologies, Inc., 9620 Medical Center Drive, Ste 200, Rockville, MD 20850, US