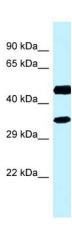

## **Product images:**

WB Suggested Anti-RDH13 Antibody Titration: 1.0 ug/ml

Positive Control: Fetal kidney