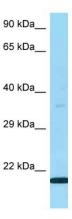

## **Product images:**

WB Suggested Anti-LY6G5B Antibody Titration: 1.0 ug/ml Positive Control: Fetal Lung