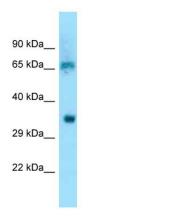

## **Product images:**

WB Suggested Anti-Eif3d Antibody Titration: 1.0 ug/ml Positive Control: Rat liver

This product is to be used for laboratory only. Not for diagnostic or therapeutic use. ©2022 OriGene Technologies, Inc., 9620 Medical Center Drive, Ste 200, Rockville, MD 20850, US