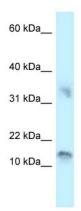

## **Product images:**

WB Suggested Anti-UTS2D Antibody Titration: 1.0 ug/ml Positive Control: 721\_B Whole Cell

This product is to be used for laboratory only. Not for diagnostic or therapeutic use. ©2024 OriGene Technologies, Inc., 9620 Medical Center Drive, Ste 200, Rockville, MD 20850, US