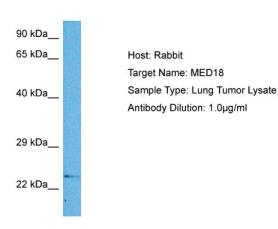

## **Product images:**

Host: Rabbit

Target Name: MED18

Sample Tissue: Human Lung Tumor lysates

Antibody Dilution: 1ug/ml