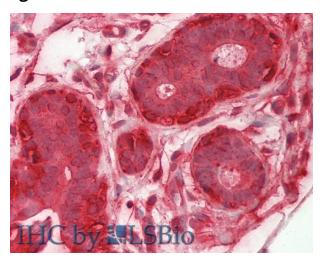

## **Product images:**

Rabbit Anti-FMN1 antibody
Catalog Number: ARP61897
Formalin Fixed Paraffin Embedded Tissue:
Human Breast
Primary antibody Concentration: 1:100
Secondary Antibody: Donkey anti-Rabbit-Cy3
Secondary Antibody Concentration: 1:200
Magnification: 20x
Exposure Time: 0.5-2.0sec