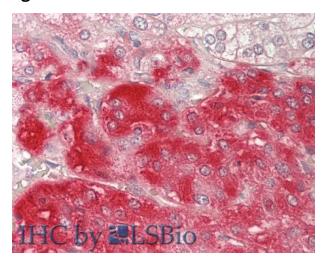

## **Product images:**

Rabbit Anti-MSRB3 antibody
Catalog Number: ARP61892
Formalin Fixed Paraffin Embedded Tissue:
Human Adrenal
Primary antibody Concentration: 1:100
Secondary Antibody: Donkey anti-Rabbit-Cy3
Secondary Antibody Concentration: 1:200
Magnification: 20x
Exposure Time: 0.5-2.0sec