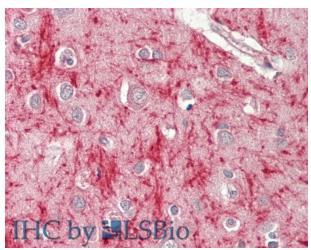

Rabbit Anti-MSRB3 antibody
Catalog Number: ARP61892
Formalin Fixed Paraffin Embedded Tissue:
Human Brain, Cortex
Primary antibody Concentration: 1:100
Secondary Antibody: Donkey anti-Rabbit-Cy3
Secondary Antibody Concentration: 1:200
Magnification: 20x

Exposure Time: 0.5-2.0sec