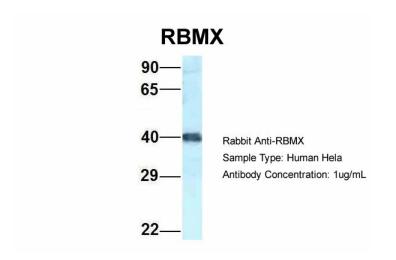

Antibody Dilution: 1.0ug/mlRBMX is supported by BioGPS gene expression data to be expressed in

HeLa