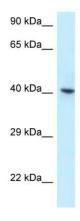

## **Product images:**

WB Suggested Anti-RBMX Antibody

Titration: 1.0 ug/ml

Positive Control: OVCAR-3 Whole CellRBMX is supported by BioGPS gene expression data to be

expressed in OVCAR3

Host: Rabbit

Target Name: RBMX Sample Type: Hela