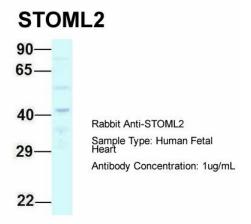

Host: Rabbit

Target Name: STOML2

Sample Type: Human Fetal Heart Antibody Dilution: 1.0ug/ml