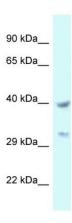

## **Product images:**

WB Suggested Anti-STOML2 Antibody Titration: 1.0 ug/ml Positive Control: 721\_B Whole CellSTOML2 is supported by BioGPS gene expression data to be expressed in 721\_B

Host: Rabbit Target Name: STOML2 Sample Type: Human 293T Antibody Dilution: 1.0ug/mlSTOML2 is supported by BioGPS gene expression data to be expressed in HEK293T