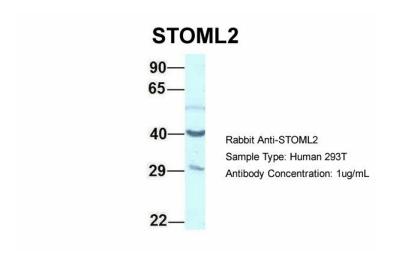

## **Product images:**

WB Suggested Anti-STOML2 Antibody Titration: 1.0 ug/ml Positive Control: 721\_B Whole CellSTOML2 is supported by BioGPS gene expression data to be expressed in 721\_B

Host: Rabbit Target Name: STOML2 Sample Type: Human 293T Antibody Dilution: 1.0ug/mlSTOML2 is supported by BioGPS gene expression data to be expressed in HEK293T