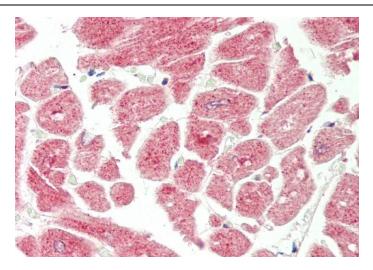

Rabbit Anti-VTI1B antibody
Catalog Number: ARP61763
Formalin Fixed Paraffin Embedded Tissue:
Human Heart
Primary antibody Concentration: 1:100
Secondary Antibody: Donkey anti-Rabbit-Cy3
Secondary Antibody Concentration: 1:200
Magnification: 20x

Exposure Time: 0.5-2.0sec