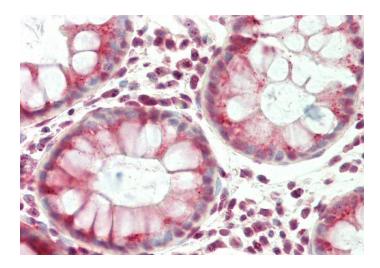

# **Product images:**

WB Suggested Anti-VTI1B Antibody Titration: 1.0 ug/ml Positive Control: NCI-H226 Whole Cell

Rabbit Anti-VTI1B antibody
Catalog Number: ARP61763
Formalin Fixed Paraffin Embedded Tissue:
Human Colon
Primary antibody Concentration: 1:100
Secondary Antibody: Donkey anti-Rabbit-Cy3
Secondary Antibody Concentration: 1:200
Magnification: 20x
Exposure Time: 0.5-2.0sec