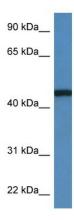

**Stability:** Shelf life: one year from despatch.

Predicted Protein Size: 40kDa

**Gene Name:** ribosome biogenesis regulator homolog

Database Link: NP 055984

Entrez Gene 23212 Human

Q15050

**Background:** The function of this protein remains unknown.

## **Product images:**

WB Suggested Anti-RRS1 Antibody Titration: 1.0 ug/ml Positive Control: MCF7 Whole CellRRS1 is supported by BioGPS gene expression data to be expressed in MCF7